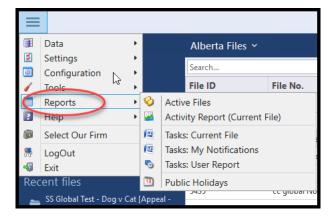

## **USER REPORTS**

Users have access to a variety of reports within ACL. To access the reports, users can click Menu  $\rightarrow$  Reports.

| Active Files                   | This report lists all files currently open within ACL.                                                                                                                                                                                                |
|--------------------------------|-------------------------------------------------------------------------------------------------------------------------------------------------------------------------------------------------------------------------------------------------------|
| Activity Report (Current File) | This report lists all documents generated for the highlighted file on the main page. The report lists the date each document was generated, the document name, and the specific user who created the document.                                        |
| Tasks Current File             | This report lists all tasks for the file highlighted on the main page. The report includes all task information: task names, due dates, assigned to, e-mail reminders (if configured), category, notes, completed date (if applicable), and deadline. |
| Tasks My Notifications         | This report lists all tasks assigned to the user on all files in ACL. The report will have the same information as the <b>Tasks Current File</b> report.                                                                                              |
| Tasks User Reports             | This report lists all tasks for all users across all files in ACL. This report will contain the same information as the <b>Task Current File</b> report and the <b>Tasks My Notifications</b> report.                                                 |
| Public Holidays                | This report lists all public holidays for the jurisdiction selected.                                                                                                                                                                                  |